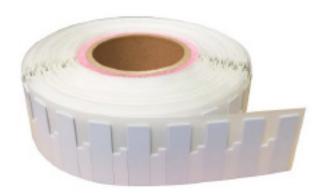

# **Printable RFID UHF Metal Label Tag**

### **Description**

This metal label is excellent option for indoor applications that demand user flexibility and affordability with low cost. As it's flexible, very suitable for flat or curved metal surfaces, such as Laptop, tablet PC, steel boiler, metal container, steel pipe, etc. The label could be printed and encoded via RFID printer, such as Sato CL4NX, ZT410 Silverline, Printronix T4000, Toshiba SX-5, Postek TX3r etc.

## **Physical Features**

Model RCO7008 Name Printable RFID UHF Metal Label Tag

Material PET Dimensions 55x15x1.25 mm Working Temp -20°C~+75°C Survival Temp -40°C~+100°C